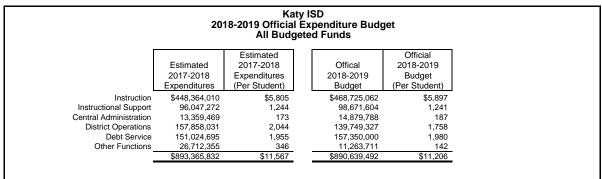

| 2                                         | 2017-18 Final A                                                                                                                                                                                                                                                                                              | mended Budge                                 | t                         | 2018-19 Official Budget        |                                                                                                                                                                                                                                                                                                              |                                           |   |
|-------------------------------------------|--------------------------------------------------------------------------------------------------------------------------------------------------------------------------------------------------------------------------------------------------------------------------------------------------------------|----------------------------------------------|---------------------------|--------------------------------|--------------------------------------------------------------------------------------------------------------------------------------------------------------------------------------------------------------------------------------------------------------------------------------------------------------|-------------------------------------------|---|
|                                           |                                                                                                                                                                                                                                                                                                              | Aggregate<br>Expenditures                    | Per Pupil<br>Expenditures |                                |                                                                                                                                                                                                                                                                                                              | Aggregate<br>Expenditures                 | , |
| struction                                 |                                                                                                                                                                                                                                                                                                              |                                              |                           | Instruction                    |                                                                                                                                                                                                                                                                                                              |                                           |   |
| 11                                        | Instruction                                                                                                                                                                                                                                                                                                  | \$430,799,040                                | \$5,578                   | 11                             | Instruction                                                                                                                                                                                                                                                                                                  | \$450,605,530                             |   |
| 12                                        | Instructional<br>Resources, Media<br>Services                                                                                                                                                                                                                                                                | 8,371,772                                    | 108                       | 12                             | Instructional<br>Resources, Media<br>Services                                                                                                                                                                                                                                                                | 8,321,743                                 |   |
| 13                                        | Curriculum<br>Development &<br>Staff Development                                                                                                                                                                                                                                                             | 9,124,458                                    | 118                       | 13                             | Curriculum<br>Development &<br>Staff Development                                                                                                                                                                                                                                                             | 9,674,212                                 |   |
| 95                                        | Payment to<br>Juvenile Justice<br>AEP                                                                                                                                                                                                                                                                        | 68,740                                       | 1                         | 95                             | Payment to<br>Juvenile Justice<br>AEP                                                                                                                                                                                                                                                                        | 123,577                                   |   |
|                                           | Total:                                                                                                                                                                                                                                                                                                       | \$448,364,010                                | \$5,805                   |                                | Total:                                                                                                                                                                                                                                                                                                       | \$468,725,062                             |   |
| nstructional                              |                                                                                                                                                                                                                                                                                                              |                                              |                           | Instructional                  |                                                                                                                                                                                                                                                                                                              |                                           |   |
| Support<br>21                             | Instructional                                                                                                                                                                                                                                                                                                | \$5,642,394                                  | \$73                      | Support<br>21                  | Instructional                                                                                                                                                                                                                                                                                                | \$5,771,445                               |   |
| 23                                        | Leadership<br>School Leadership                                                                                                                                                                                                                                                                              | 39,183,787                                   | 507                       | 23                             | Leadership<br>School Leadership                                                                                                                                                                                                                                                                              | 40,053,348                                |   |
|                                           | Guidance &                                                                                                                                                                                                                                                                                                   |                                              |                           |                                | Guidance &                                                                                                                                                                                                                                                                                                   | .,,                                       |   |
| 31                                        | Counseling,<br>Evaluation                                                                                                                                                                                                                                                                                    | 29,132,924                                   | 377                       | 31                             | Counseling,<br>Evaluation                                                                                                                                                                                                                                                                                    | 30,728,484                                |   |
| 32                                        | Social Work<br>Services                                                                                                                                                                                                                                                                                      | -                                            |                           | 32                             | Social Work<br>Services                                                                                                                                                                                                                                                                                      | -                                         |   |
| 33                                        | Health Services                                                                                                                                                                                                                                                                                              | 6,820,963                                    | 88                        | 33                             | Health Services                                                                                                                                                                                                                                                                                              | 7,403,566                                 |   |
| 36                                        | Co-curricular/<br>Extra-curricular<br>Activities                                                                                                                                                                                                                                                             | 15,267,204                                   | 198                       | 36                             | Co-curricular/<br>Extra-curricular<br>Activities                                                                                                                                                                                                                                                             | 14,714,761                                |   |
|                                           | Total                                                                                                                                                                                                                                                                                                        | \$96,047,272                                 | \$1,244                   |                                | Total                                                                                                                                                                                                                                                                                                        | \$98,671,604                              |   |
| Central<br>dministration                  |                                                                                                                                                                                                                                                                                                              |                                              |                           | Central<br>Administration      |                                                                                                                                                                                                                                                                                                              |                                           |   |
| 41                                        | General<br>Administration                                                                                                                                                                                                                                                                                    | \$13,359,469                                 | \$173                     | 41                             | General<br>Administration                                                                                                                                                                                                                                                                                    | \$14,879,788                              |   |
| ict Operations                            |                                                                                                                                                                                                                                                                                                              |                                              |                           | District Operations            |                                                                                                                                                                                                                                                                                                              |                                           |   |
|                                           |                                                                                                                                                                                                                                                                                                              |                                              |                           |                                | Diant Maintananaa                                                                                                                                                                                                                                                                                            |                                           |   |
| 51                                        | Plant Maintenance<br>& Operations                                                                                                                                                                                                                                                                            | \$85,069,823                                 | \$1,101                   | 51                             | Plant Maintenance<br>& Operations                                                                                                                                                                                                                                                                            | \$65,830,386                              |   |
| 52                                        | Security and<br>Monitoring                                                                                                                                                                                                                                                                                   | 8,578,752                                    | 111                       | 52                             | Security and<br>Monitoring                                                                                                                                                                                                                                                                                   | 8,930,553                                 |   |
| 53                                        | Data Processing                                                                                                                                                                                                                                                                                              | 13,877,892                                   | 180                       | 53                             | Data Processing                                                                                                                                                                                                                                                                                              | 13,512,606                                |   |
| 34                                        | Student<br>Transportation                                                                                                                                                                                                                                                                                    | 19,858,773                                   | 257                       | 34                             | Student<br>Transportation                                                                                                                                                                                                                                                                                    | 19,475,671                                |   |
| 35                                        | Food Services                                                                                                                                                                                                                                                                                                | 30,472,791                                   | 395                       | 35                             | Food Services                                                                                                                                                                                                                                                                                                | 32,000,111                                |   |
|                                           | Total:                                                                                                                                                                                                                                                                                                       | \$157,858,031                                | \$2,044                   |                                | Total:                                                                                                                                                                                                                                                                                                       | \$139,749,327                             |   |
| ebt Service                               |                                                                                                                                                                                                                                                                                                              |                                              |                           | Debt Service                   |                                                                                                                                                                                                                                                                                                              |                                           |   |
| 001 001 1100                              |                                                                                                                                                                                                                                                                                                              |                                              |                           |                                | Debt Service                                                                                                                                                                                                                                                                                                 | \$157,350,000                             |   |
| 71                                        | Debt Service                                                                                                                                                                                                                                                                                                 | \$151,024,695                                | \$1,955                   | 71                             | Debt Gervice                                                                                                                                                                                                                                                                                                 | \$157,550,000                             |   |
|                                           | Debt Service                                                                                                                                                                                                                                                                                                 | \$151,024,695                                | \$1,955                   | 71<br>Other                    | Debt Service                                                                                                                                                                                                                                                                                                 | \$137,330,000                             |   |
| 71                                        | Debt Service<br>Community<br>Service                                                                                                                                                                                                                                                                         | <b>\$151,024,695</b>                         | <b>\$1,955</b>            |                                | Community<br>Service                                                                                                                                                                                                                                                                                         | \$323,258                                 |   |
| 71<br>Other                               | Community                                                                                                                                                                                                                                                                                                    |                                              |                           | Other                          | Community                                                                                                                                                                                                                                                                                                    |                                           |   |
| 71<br>Other<br>61                         | Community<br>Service<br>Facilities<br>Acquisition and<br>Construction<br>Contracted<br>Instructional<br>Services Between                                                                                                                                                                                     | \$410,062                                    | \$5                       | Other<br>61                    | Community<br>Service<br>Facilities<br>Acquisition and<br>Construction<br>Contracted<br>Instructional<br>Services Between                                                                                                                                                                                     | \$323,258                                 |   |
| 71<br>Other<br>61<br>81                   | Community<br>Service<br>Facilities<br>Acquisition and<br>Construction<br>Contracted<br>Instructional<br>Services Between<br>Public schools<br>Incremental Cost<br>Associated with<br>Chapter 41 School                                                                                                       | \$410,062<br>17,542,498                      | \$5                       | Other<br>61<br>81              | Community<br>Service<br>Facilities<br>Acquisition and<br>Construction<br>Contracted<br>Instructional<br>Services Between<br>Public schools<br>Incremental Cost<br>Associated with<br>Chapter 41 School                                                                                                       | \$323,258<br>896,664                      |   |
| 71<br>Other<br>61<br>81<br>91             | Community<br>Service<br>Facilities<br>Acquisition and<br>Construction<br>Contracted<br>Instructional<br>Services Between<br>Public schools<br>Incremental Cost<br>Associated with                                                                                                                            | \$410,062<br>17,542,498                      | \$5                       | Other<br>61<br>81<br>91        | Community<br>Service<br>Facilities<br>Acquisition and<br>Construction<br>Contracted<br>Instructional<br>Services Between<br>Public schools<br>Incremental Cost<br>Associated with                                                                                                                            | \$323,258<br>896,664                      |   |
| 71<br>Other<br>61<br>81<br>91<br>92       | Community<br>Service<br>Facilities<br>Acquisition and<br>Construction<br>Contracted<br>Instructional<br>Services Between<br>Public schools<br>Incremental Cost<br>Associated with<br>Chapter 41 School<br>Districts<br>Payments to Fiscal<br>Agents for Shared<br>Service<br>Arrangements<br>Payments to Tax | \$410,062<br>17,542,498<br>-<br>-            | \$5<br>227<br>-<br>-      | Other<br>61<br>81<br>91<br>92  | Community<br>Service<br>Facilities<br>Acquisition and<br>Construction<br>Contracted<br>Instructional<br>Services Between<br>Public schools<br>Incremental Cost<br>Associated with<br>Chapter 41 School<br>Districts<br>Payments to Fiscal<br>Agents for Shared<br>Service<br>Arrangements<br>Payments to Tax | \$323,258<br>896,664<br>-<br>-            |   |
| 71<br>Other<br>61<br>81<br>91<br>92<br>93 | Community<br>Service<br>Facilities<br>Acquisition and<br>Construction<br>Contracted<br>Instructional<br>Services Between<br>Public schools<br>Incremental Cost<br>Associated with<br>Chapter 41 School<br>Districts<br>Payments to Fiscal<br>Agents for Shared<br>Service<br>Arrangements                    | \$410,062<br>17,542,498<br>-<br>-<br>558,200 | \$5<br>227<br>-<br>-<br>7 | Other   61   81   91   92   93 | Community<br>Service<br>Facilities<br>Acquisition and<br>Construction<br>Contracted<br>Instructional<br>Services Between<br>Public schools<br>Incremental Cost<br>Associated with<br>Chapter 41 School<br>Districts<br>Payments to Fiscal<br>Agents for Shared<br>Service<br>Arrangements                    | \$323,258<br>896,664<br>-<br>-<br>658,000 |   |